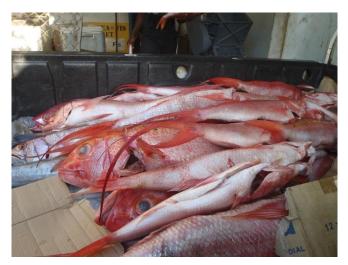

## Aniwa Island Fishing Activities, Issues mo wayforward

Fishing activites

Bamboo fishing

Trap blong lobster

**Trolling boats** 

Canoe Fishing kasem tuna/Yellowfin

Bottom fishing, Boats

Spear